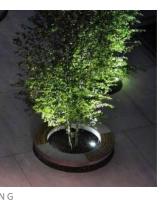

### 'DANCING CIRCLE' Theme 'LAYERING EXPERIENCES'

Plot

VERTICAL GREENING ON STRUCTURE

TREE HIGHLIGHTING

AECOM