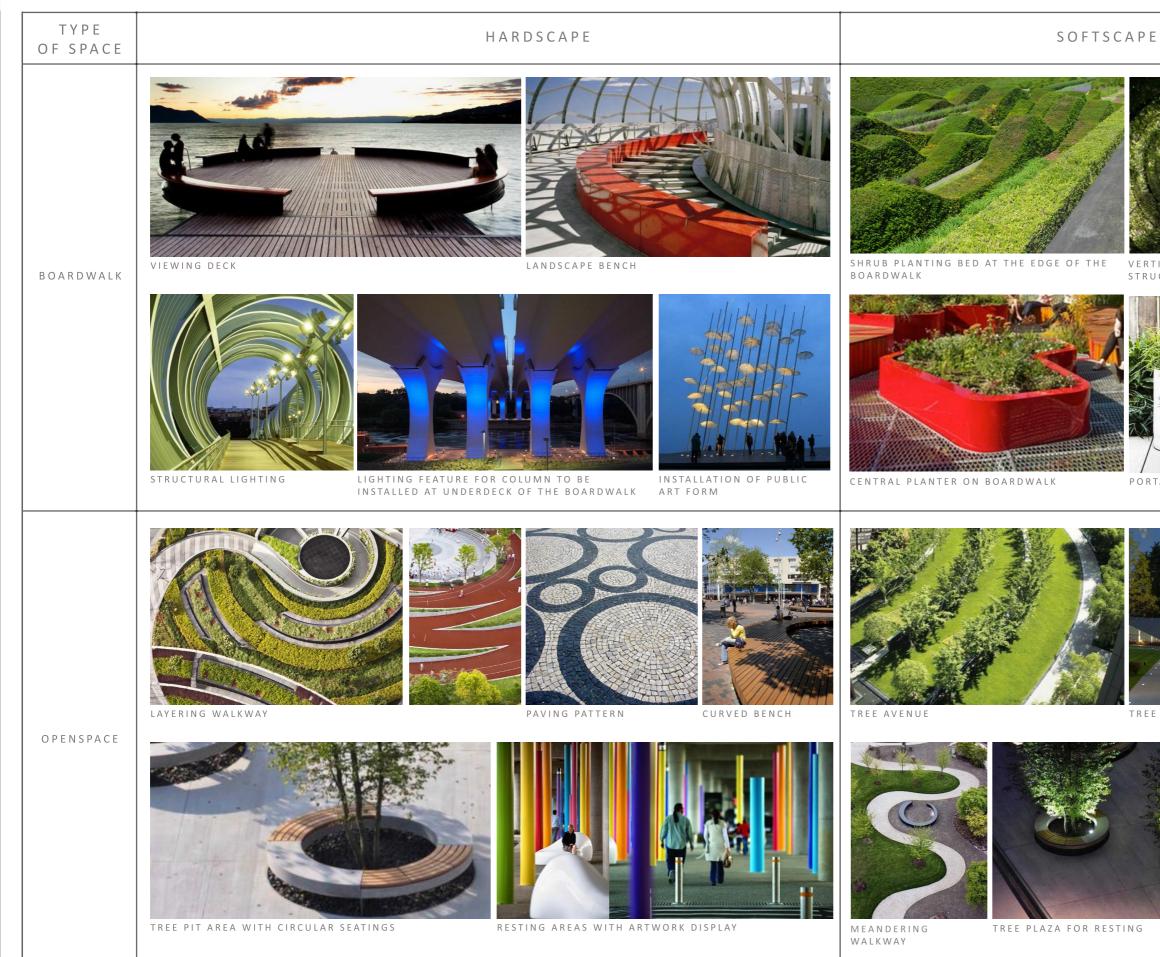

### FROZEN WAVE Theme 'WAVING & FLOATING SPACE'

| TYPE<br>OF SPACE  | H A R D S C A P E          | SOFTSCA                                 |
|-------------------|----------------------------|-----------------------------------------|
| B O A R D W A L K | <image/>                   | PORTABLE TREE PLANTING                  |
|                   | <image/> <image/>          | PORTABLE SHRUB PLANTIGN                 |
|                   | <image/>                   | ANDSCAPE BERM                           |
| O P E N S P A C E | <image/> <image/> <image/> | AESTHETIC PLANTING ALONG THE PEDESTRIAN |