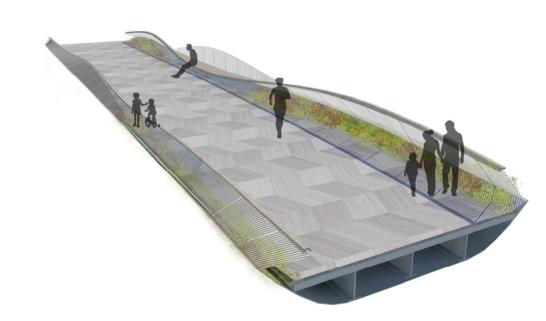

ISSUE/REVISION

BOARDWALK UNDERNEATH ISLAND EASTERN CORRIDOR - INVESTIGATION

### SUB-CONSULTANTS 分列工程期間公司

Boardwalk design on high level

Boardwalk design on low level

Plot File by: CHENQ2 2015/6/15 PATH P:/Projects/60341972/DRAWI

Trellis design on part of the boardwalk

Viewing platform design on part of the boardwalk