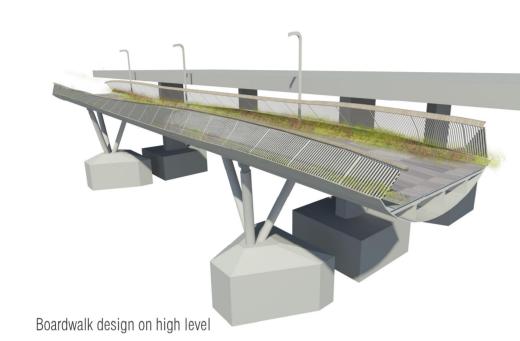

### SUB-CONSULTANTS 分列工程期間公司

Boardwalk design on high level

Boardwalk design on low level

Plot File by: CHENQ2 2015/6/15 PATH P:/Projects/60341972/DRAWI

Trellis design on part of the boardwalk

Viewing platform design on part of the boardwalk