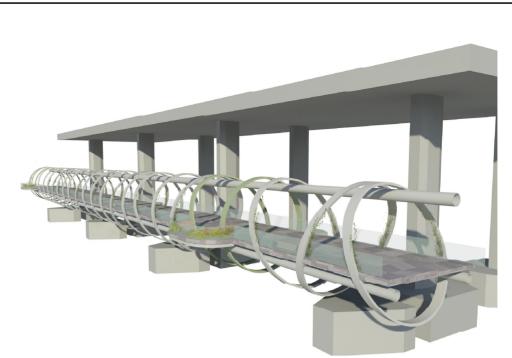

DIMENSION UNIT 尺寸早位

### STATUS

SCALE N.T.S.

| ₩<br>学们 | DATE<br>日期 | DESCRIPTION<br>內容描述 | CHK.<br>複枚 |
|---------|------------|---------------------|------------|
|         |            |                     |            |
|         |            |                     |            |
|         |            |                     |            |
|         |            |                     |            |
|         |            |                     |            |
|         |            |                     |            |

ISSUE/REVISION



BOARDWALK UNDERNEATH ISLAND EASTERN CORRIDOR - INVESTIGATION

### 



土木工程拓展署
Civil Engineering and
Development Department

AECOM Asia Company Ltd.

### CONSULTANT 工程編開公司

www.aecom.com

### SUB-CONSULTANTS 分列工程期間公司





Boardwalk design on high level



Boardwalk design on low level





Plot File by: CHENQ2 2015/6/15 PATH P:/Projects/60341972/DRAWI

Trellis design on part of the boardwalk



Viewing platform design on part of the boardwalk

### 60341972/SORR/412

### SHEET NUMBER

PROPOSED BOARDWALK OPTION 1B ENVISAGED APPEARANCE

### SHEET TITLE

PROJECT NO. 60341972

CONTRACT NO. CE 41/2014 (HY)

### KEY PLAN <sup>余引面</sup>

METRES

### STATUS

SCALE N.T.S.

| WR<br>勤 | DATE<br>日期 | DESCRIPTION<br>內容損要 | CHK<br>複数 |
|---------|------------|---------------------|-----------|
|         |            |                     |           |
|         |            |                     |           |
|         |            |                     |           |
|         |            |                     |           |
|         |            |